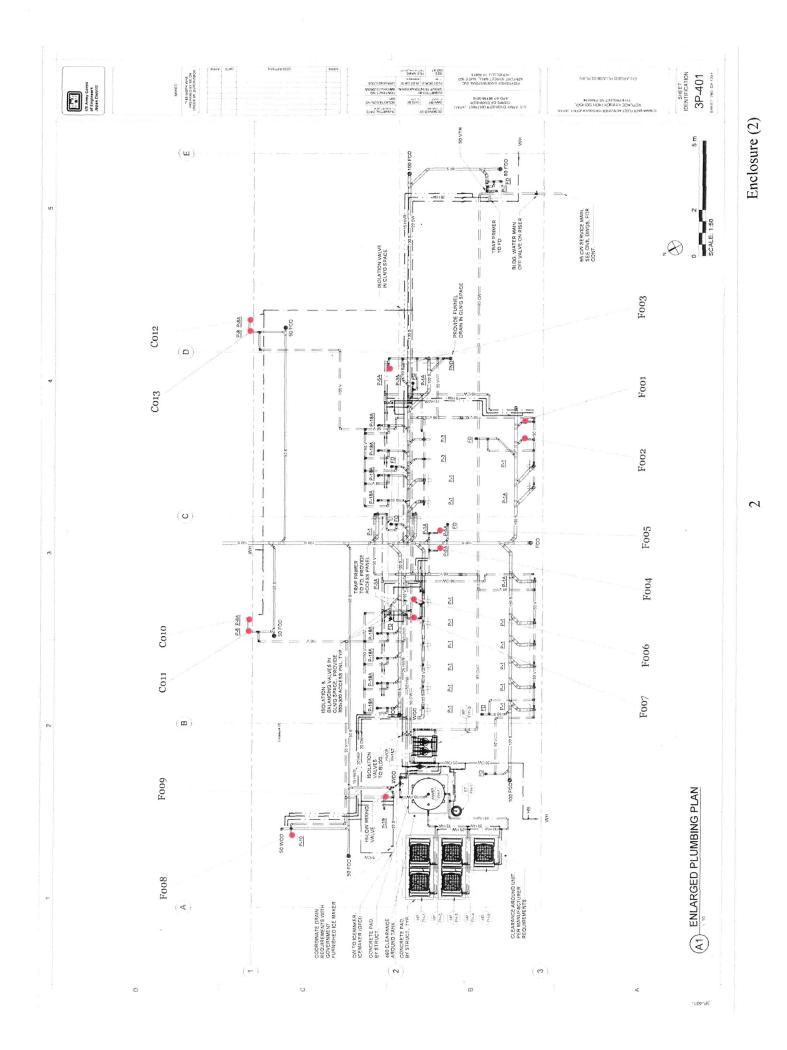

Enclosure (2)

•

## Floor Plan - Kinnick High School Field House

•

.

,

.

,

F = Faucet C = Cooler water fountain

- Cuuler waler Iounta